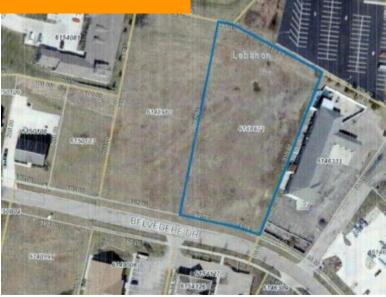

# \$ 160,000.00

Prime commercial lot on the fast-growing Northeast side of Lebanon. Wide range of professional, retail and residential occupancies. Zoned general commercial. Belvedere Dr, Lebanon, OH 45036, USA

#### **LOCATION DETAILS**

County Or Parish: WarrenSchool District: LebanonDirections: From downtown Lebanon, Follow Zoning: CommercialNorth US Rt. 42 (Warren Street becomesColumbus Avenue); left on Belvedere Drive

#### **PROPERTY DETAILS**

| Lot Dimensions: 1.58      | Parcel Number: 09314860040 |
|---------------------------|----------------------------|
| Subdivision Name: Harlan  | Aerial YN: 1               |
| Distressed Property: None | Transaction Type: Sale     |

#### **PROPERTY FEATURES**

| Sewer, Storm Sewer, Utilities at Street |             |
|-----------------------------------------|-------------|
| Frontage: 165'                          | Timber: N/A |