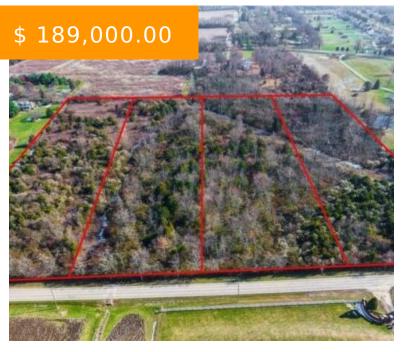

# BUNNELL HILL RD, LEBANON, OH 45036, USA

https://www.flourishteam.com

Bunnell Hill Rd, Lebanon, OH 45036, USA

Don't Miss Out!! Excellent opportunity to own this picturesque building lot. Convenient location close to city conveniences but yet that amazing country feeling. Bring your building plans and choose your own builder. Water and electric at the street.

#### **BASIC FACTS**

**Date added:** 12/06/21 **Post Updated:** 2021-12-06 21:31:09

**Type:** Acreage **Status:** Active

**Acres:** 3.3010 **Lot size:** 143792 sq ft

**MLS #:** 854559 **Listing Contract Date:** 2021-12-05

### **LOCATION DETAILS**

County Or Parish: Warren School District: Lebanon

**Directions:** Bunnell Hill & State Route 48 **Zoning:** Residential, Agricultural, Mobile

#### **PROPERTY FEATURES**

Land Features: Access, Wooded Utilities: City Water, Septic, Utilities at Street

Road Type: County Frontage: 202.70

Timber: Heavy