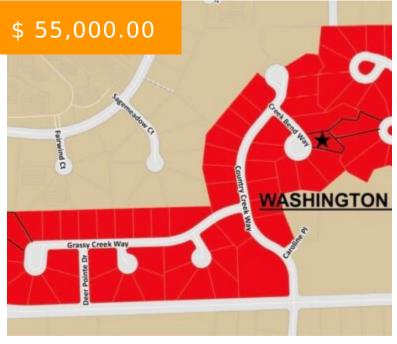

# CREEK BEND WAY, WASHINGTON TOWNSHIP, OH 45458, USA

https://www.flourishteam.com

Creek Bend Way, Washington Township, OH 45458, USA

Located in cul-de-sac. Creek in rear of lot. Possible walk-out lower level. You can bring your own builder. The building plan is subject to the approval of the association's design review committee. Association fee is \$285 quarterly which covers common area maintenance.

## **LOCATION DETAILS**

County Or Parish: Montgomery School District: Centerville

**Directions:** From OH48, East on Nutt Rd., **Zoning:** Residential

Left on Country Creek Way, Right on Creek

Bend Way to Lot #11