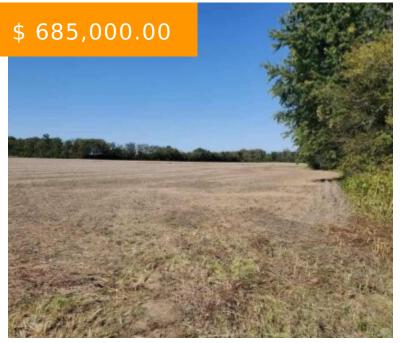

# DAYTON GERMANTOWN PIKE, GERMANTOWN, OH, USA

https://www.flourishteam.com

Dayton Germantown Pike, Germantown, OH. USA

65 acres (50 acres tillable, 15 acres wooded) with 580 feet of road frontage on Route 4. Land is currently being farmed and is in a great location for future development. Come see this property today!

#### **PROPERTY FEATURES**

Land Features: Access, Wooded Road Type: Paved

Frontage: 580 ft Timber: 15 acres