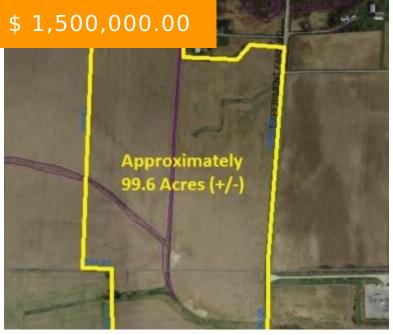

# EXPERIMENT FARM RD, TROY, OH, USA

https://www.flourishteam.com

Experiment Farm Rd, Troy, OH, USA

Rare opportunity for almost 100 acres of land in a prime location. With an estimated 96 acres of tillable, this is an ideal investment opportunity. Recent drainage tile work completed. The farm house, barns, and an additional 20.9 acres are offered separately for \$550,000.

## **BASIC FACTS**

**Date added:** 11/04/21 **Post Updated:** 2021-11-04 23:47:25

**Type:** Acreage **Status:** Active

**Acres:** 99.0000 **Lot size:** 4312440 sq ft

MLS #: 851502 Listing Contract Date: 2021-10-13