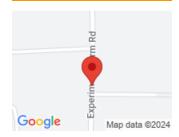

#### **LOCATION DETAILS**

County Or Parish: Miami School District: Troy

**Directions:** W. Main St. to North on **Zoning:** Agricultural

Experiment Farm Rd to 3480. Tillable land to

the south of the farmhouse at 3480