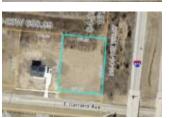

### **LOCATION DETAILS**

County Or Parish: Greene School District: Fairborn

**Directions:** I-675 to Dayton Yellow Springs **Zoning:** Residential

Rd exit, head east to Trebein Rd., turn north to Garland Ave and turn left, lot will be on the

right.

### **PROPERTY FEATURES**

Utilities: Utilities at Street Road Type: asphalt

Frontage: 177 Timber: none