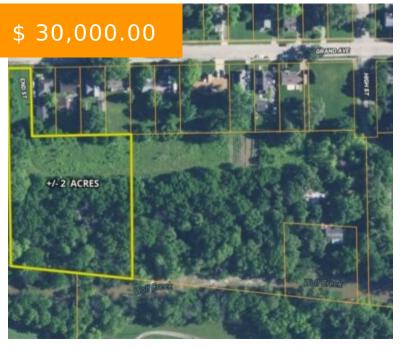

# GRAND AVE, TROTWOOD, OH 45426, USA

Grand Ave, Trotwood, OH 45426, USA

Buildable lot along beautiful Wolf Creek. This property is convenient to schools, parks, shopping, restaurants, and entertainment. It's approximately 11 miles from the airport and 20 miles from Wright-Patterson Airforce Base. This lot is part of a larger parcel and will require a survey to separate the lot from the...

# **BASIC FACTS**

| Date added: 11/04/21 | Post Updated: 2021-11-04 14:04:03 |
|----------------------|-----------------------------------|
| Type: Acreage        | Status: Active                    |
| Acres: 2.0000        | Lot size: 266152 sq ft            |
| MLS #: 843370        | Listing Contract Date: 2021-06-28 |

## **PROPERTY DETAILS**

Lot Dimensions: 2 acres

Aerial YN: 1

Transaction Type: Sale

Parcel Number: H33 00305 0088

Distressed Property: None

## **PROPERTY FEATURES**

Land Features: Creek,Wooded

Road Type: paved

Timber: yes

Utilities: Utilities at Street

Frontage: 52.8 ft