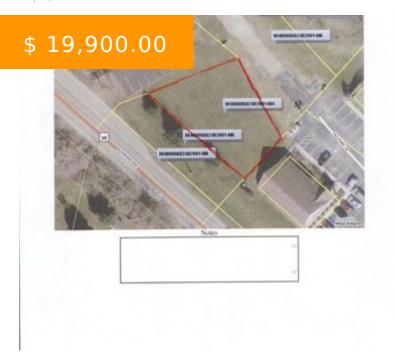

# HALLMARK DR, EATON, OH 45320, USA

https://www.flourishteam.com

Hallmark Dr, Eaton, OH 45320, USA

Prime building lot in Woodland Heights Business Park. High traffic area, great for office, business, commercial or industry.

## **BASIC FACTS**

**Date added:** 11/04/21 **Post Updated:** 2021-11-04 10:58:14

**Type:** Acreage **Status:** Active

**Acres:** 0.1900 **Lot size:** 8425 sq ft

MLS #: 752693 Listing Contract Date: 2017-12-07

### **LOCATION DETAILS**

County Or Parish: Preble School District: Eaton

**Directions:** US 35 to Woodland Heights **Zoning:** Business, Commercial, Office

**Business Park** 

#### **PROPERTY DETAILS**

Lot Dimensions: 0.19 acre Parcel Number: M40000602402001404

Subdivision Name: Woodland Heights Distressed Property: None

**Business Office Park** 

Transaction Type: Sale