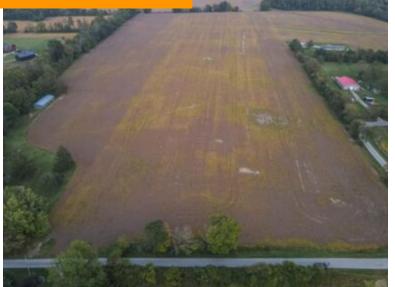

# \$ 185,000.00

10 ACRES. BRING YOUR OWN BUILDER!! Beautiful lot in a country setting. Great opportunity.

Hormell Rd, Chester Fownship, OH 45177, USA

- Acreage
- Land
- Active