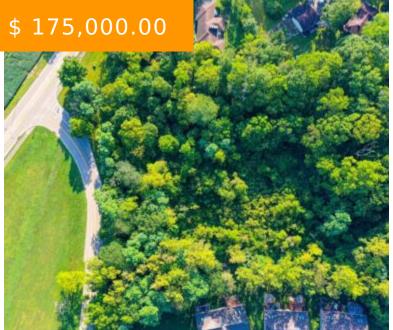

# INDIAN RIPPLE RD, CENTERVILLE, OH 45440, USA

https://www.flourishteam.com

Indian Ripple Rd, Centerville, OH 45440, USA

Beautiful, scenic lot ready for development! Complete with a water tap in access, sewer tap in access, gravel driveway base to build pad area on, and plenty of space for residential home building, this conveniently located property is only waiting on you to come build the home of your dreams!

- Acreage
- Land
- Active

#### **BASIC FACTS**

**Date added:** 11/04/21 **Post Updated:** 2021-11-04 17:40:29

Type: Acreage Status: Active

Acres: 4.0360 MLS #: 848233

Listing Contract Date: 2021-08-26

#### **PROPERTY DETAILS**

Lot Dimensions: . Parcel Number: 42000600090006500

Aerial YN: 1 Distressed Property: None

Transaction Type: Sale

## **PROPERTY FEATURES**

Land Features: Access, Wooded Utilities: City Water, Sanitary Sewer

**Road Type:** paved **Frontage:** yes

Timber: Yes