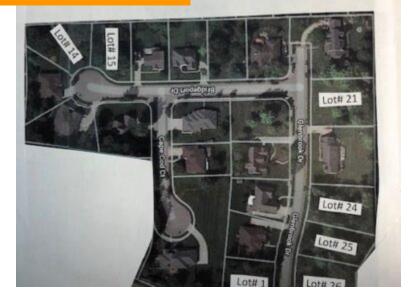

# GLENBROOK DR, DAYTON, OH 45406, USA

https://www.flourishteam.com

Glenbrook Dr, Dayton, OH 45406, USA

## \$ 26,000.00

Established neighborhood of Custom Homes with tree lined streets. Build your new home here! Beautiful lots!

- Single Family Lot
- Land
- Active

#### **LOCATION DETAILS**

County Or Parish: Montgomery School District: Dayton

Directions: Free Pike to England to Right on Zoning: Residential

Glenbrook Dr

#### **PROPERTY DETAILS**

Lot Dimensions: .33 Parcel Number: R72 17723 0001

**Subdivision Name:** New England Woods **Distressed Property:** None

Transaction Type: Sale

#### **PROPERTY FEATURES**

Land Features: Corner Lot Road Type: paved

Frontage: 99 Timber: no