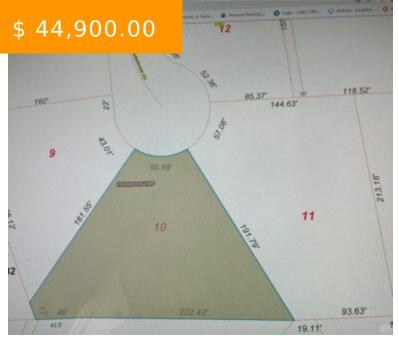

# CEDARBROOK CIR, SHILOH, OH 45415, USA

https://www.flourishteam.com

Cedarbrook Cir, Shiloh, OH 45415, USA

Wooded .59ac building lot in upscale Singing Woods development. Community of diverse style homes located in Harrison Township- No city income taxes here. Great location, only a short drive to everything. Start your custom home build today.

#### **BASIC FACTS**

**Date added:** 11/12/21 **Post Updated:** 2021-11-12 19:49:02

**Type:** Single Family Lot **Status:** Active

Acres: 0.5900 MLS #: 853341

**Listing Contract Date:** 2021-11-09

#### **PROPERTY DETAILS**

**Lot Dimensions:** IRREG **Parcel Number:** E20 24407 0010

Aerial YN: 1 Distressed Property: None

Transaction Type: Sale

#### **PROPERTY FEATURES**

Land Features: Wooded Utilities: City Water, Natural Gas, Sanitary

Sewer, Utilities at Street

**Road Type:** asphalt **Frontage:** 57

Timber: yes