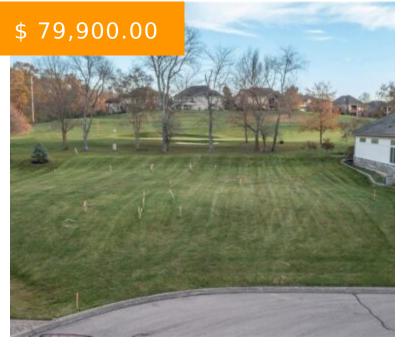

# 17 GOVERNORS CLUB DR, XENIA, OH 45385, USA

https://www.flourishteam.com

17 Governors Club Dr, Xenia, OH 45385,

Build your dream home on the 17th hole of CCN's signature golf course! This double lot in The Reserves will accommodate a basement and courtyard entry with 3-car garage. Use the cart path to walk to the clubhouse, pool, tennis courts, or fitness center. Quarterly HOA includes mowing and trimming,...

### **BASIC FACTS**

**Date added:** 11/14/21 **Post Updated:** 2021-11-14 04:13:02

**Type:** Single Family Lot **Status:** Active

**Acres:** 0.3054 **Lot size:** 13303 sq ft

MLS #: 853209 Listing Contract Date: 2021-11-13

#### **PROPERTY DETAILS**

**Lot Dimensions:** Irregular **Parcel Number:** B03000200511009500

**Subdivision Name:** Country Club of the **Aerial YN:** 1

North The Reserves

#### **PROPERTY FEATURES**

**Utilities:** City Water, Natural Gas, Utilities at **Road Type:** Asphalt

Street

Frontage: 64' Timber: Trees