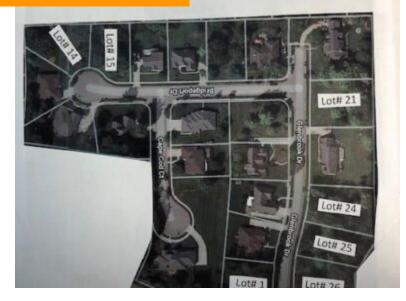

# \$ 30,000.00

Established Neighborhood of Custom Homes with tree lined streets. This lot and one half is perfect for your new home!

- Single Family Lot
- Land
- Active

#### **LOCATION DETAILS**

County Or Parish: Montgomery School District: Dayton

**Directions:** Free Pike to England then right **Zoning:** Residential

on Glenbrook next to the last house

#### **PROPERTY DETAILS**

Lot Dimensions: 0.414 Parcel Number: R72 17723 0018

#### **PROPERTY FEATURES**

Road Type: paved Frontage: 117

Timber: no