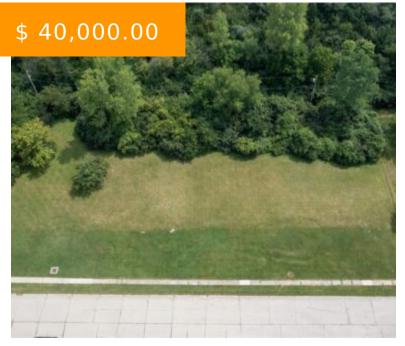

# MARSHALL RD, CENTERVILLE, OH 45459, USA

https://www.flourishteam.com

Marshall Rd, Centerville, OH 45459, USA

Beautiful lot in Village South, 135' frontage x 149' & 150'deep. Electric, natural gas and water tap in on south side of Marshall. Sanitary sewer tap in on North side of Marshall. Cost to tap in sanitary sewer is \$3,869.00. Lot is .4649 acre. Courthouse record has incorrectly named this...

#### **PROPERTY DETAILS**

**Lot Dimensions:** 135' x 149' & 150' **Parcel Number:** 068 01104 0003

**Subdivision Name:** Village South **Distressed Property:** None

Transaction Type: Sale

#### **PROPERTY FEATURES**

Land Features: Access, Wooded Utilities: City Water, Sanitary Sewer, Storm

Sewer.Utilities at Street

**Road Type:** city street **Frontage:** 135'

Timber: tree line