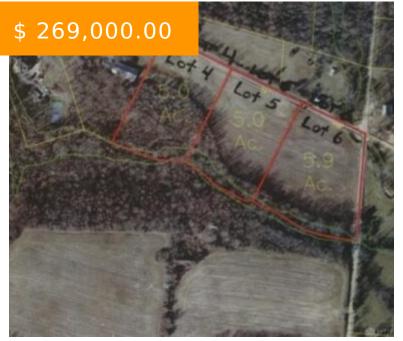

# MIDDLE RUN RD, SPRING VALLEY, OH 45370, USA

https://www.flourishteam.com

Middle Run Rd, Spring Valley, OH 45370, USA

Two more gorgeous Middle Run Creek lots that roll down to the wooded creek bottom that is attached to each lot! Incredible views at each property allowing southern exposure for sun all day long! Enough elevation to sit on your deck with your morning coffee and watch the sun come...

## **BASIC FACTS**

**Date added:** 11/04/21 **Post Updated:** 2021-11-08 21:10:07

**Type:** Acreage **Status:** Active

**Acres:** 5.9000 **MLS #:** 844723

**Listing Contract Date: 2021-07-16** 

#### **PROPERTY FEATURES**

**Land Features:** Creek, Wooded **Road Type:** Asphalt

Frontage: 343 Timber: Yes