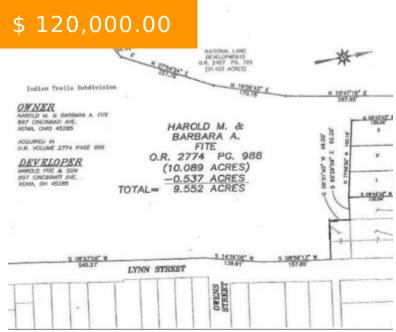

# LYNN ST, XENIA, OH 45385, USA

https://www.flourishteam.com

Lynn St, Xenia, OF

9.552 acre platted and approved residential subdivision called Indian Trails. 38 platted lots, entry to run off Lynn St. Lots run from .172 acres to .317 acres. Plat map available for review. City water, sewer and gas available from Lynn St. or buy and use your own way. Many possibilities...

#### **PROPERTY DETAILS**

**Lot Dimensions:** 9.552 Acres **New Construction:** Under Construction

Subdivision Name: Indian Trails Distressed Property: None

Transaction Type: Sale

#### **PROPERTY FEATURES**

**Utilities:** City Water, Natural Gas, Sanitary **Road Type:** 9.552 acres

Sewer, Utilities at Street

Frontage: 843 Ft. Timber: no