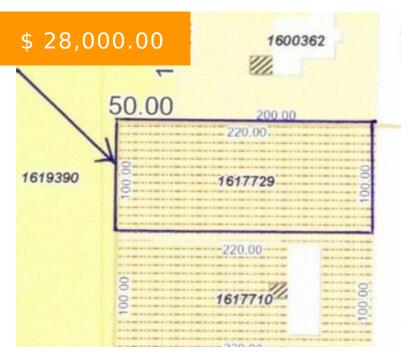

# MARTZ-PAULIN RD, FRANKLIN TOWNSHIP, OH 45005, USA

https://www.flourishteam.com

Martz-Paulin Rd, Franklin Township, OH 4<u>5005, USA</u>

Well located building lot - ready for a new home !!

#### **PROPERTY DETAILS**

| Lot Dimensions: 100 x 220         | Parcel Number: 02064260130 |
|-----------------------------------|----------------------------|
| Subdivision Name: Carmody Estates | Distressed Property: None  |
| Transaction Type: Sale            |                            |

#### **PROPERTY FEATURES**

Road Type: City

Frontage: 100

Timber: none