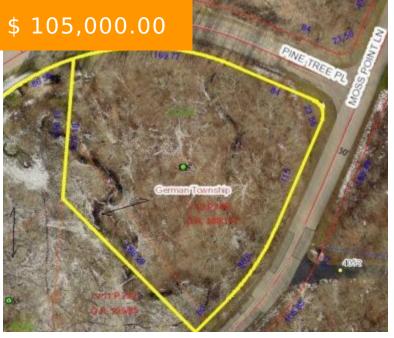

# MOSS POINT LN, GERMAN TOWNSHIP, OH 45504, USA

https://www.flourishteam.com

Moss Point Ln, German Township, OH 45504, USA

Welcome to the prestigious Reserve at Beechwood Hills. Take a drive by this absolutely gorgeous home site building lot. Situated on the corner of Moss Point and Pine Tree Pl. Wooded lot with plenty of options for perfect home building placement. Wooded, hills and a creek adds to the natural...

## **LOCATION DETAILS**

County Or Parish: Clark School District: Northwestern

**Directions:** West on to St Paris Pike right onto Autumn Creek right onto Stone Bridge

stretches across Moss Point Ln and Pine Tree

right onto Moss Point Ln. Lot location

PI.

#### **PROPERTY DETAILS**

**Lot Dimensions:** 1.77 ac **Parcel Number:** 0500200015000155

Aerial YN: 1 Distressed Property: None

**Transaction Type:** Sale