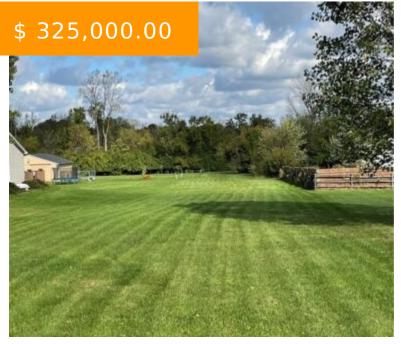

# DEARTH RD, SPRINGBORO, OH 45066, USA

https://www.flourishteam.com

Dearth Rd, Springboro, OH 45066, USA

Flat wooded acreage ready to build. 36 Foot Culvert, Goose Creek runs thru the property, Flag shaped lot, driveway access is market with cattle gate, 40 foot wide by 600 feet driveway access

## **PROPERTY FEATURES**

Land Features: Creek, Wooded Road Type: None

Frontage: 865 feet Timber: Wooded