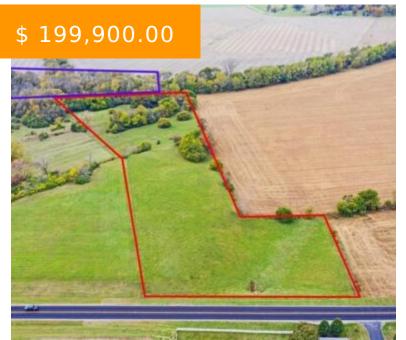

#### N Ludlow Rd, Urbana, OH, USA

One of a kind building lot! Rolling elevated building site with tremendous views of the Kingscreek Valley, Kingscreek(The Creek) meanders thru the rear of property. Woods, existing tensile fence. The survey is complete-11.43 Acres. Purchase now and build your dream home! Located in North Central Champaign County. Great Location Approximately-10...

# **BASIC FACTS**

| Date added: 11/16/21              | Post Updated: 2021-12-01 20:37:15 |
|-----------------------------------|-----------------------------------|
| Type: Acreage                     | Status: Active                    |
| Acres: 11.4300                    | MLS #: 853672                     |
| Listing Contract Date: 2021-11-16 |                                   |