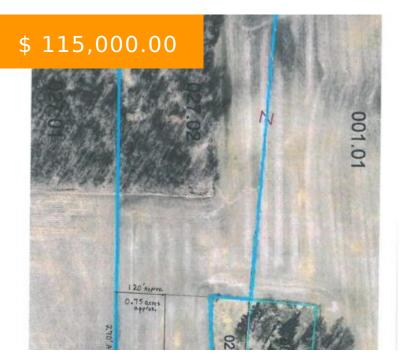

# OH-559, WOODSTOCK, OH, USA

https://www.flourishteam.com

Ready to Build your dream Home? Check out this rolling five acre parcel located just South of The Woodstock Village Limit. The Rear of the property is wooded. Country View! Seller will pay for and provide survey. Located approximately 15 minutes to Honda, 15 Minutes to Marysville, and approximately 35... OH-559, Woodstock, OH, USA

#### **BASIC FACTS**

Date added: 11/16/21

Type: Acreage

Acres: 5.0000

Post Updated: 2021-11-16 14:55:03

Status: Active

MLS #: 853658

Listing Contract Date: 2021-11-16

# **PROPERTY DETAILS**

Lot Dimensions: tbd

Distressed Property: None

Transaction Type: Sale

Frontage: tbd

Parcel Number: H260800410002702