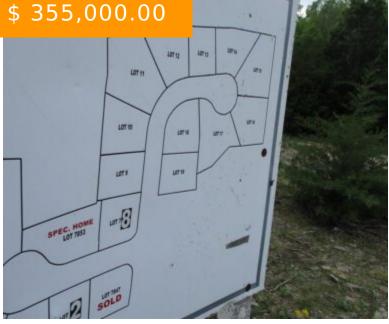

#### **CALL US NOW**

Phone: (937) 637-7333 Address: 1210 Meadow Bridge Drive, Suite C, Beavercreek, OH 45434

Rare Opportunity Owner is selling This DEVELOPMENT as a package 12 future lots in Miamisburg, Ohio approved by the City of Miamisburg. But not recorded with the County. The sewer and water detection is already in Storm Sewer, water line at curb and road has to be done lots are...

#### **PROPERTY DETAILS**

| Lot Dimensions: 4.0280         | Parcel Number: K46 01628 0003 |
|--------------------------------|-------------------------------|
| Subdivision Name: MANN ESTATES | Distressed Property: None     |
| Transaction Type: Sale         |                               |