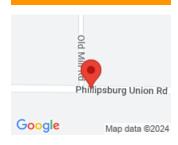

### **LOCATION DETAILS**

County Or Parish: Montgomery School District: Northmont

**Directions:** Main Street north to west on **Zoning:** Residential, Agricultural Phillipsburg Union Road (south side of road)

and approximately 0.25 miles west of Main

Street (ST RT 48)