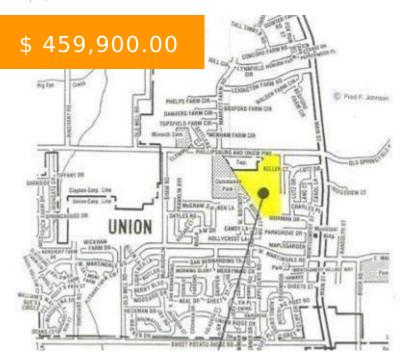

# PHILLIPSBURG UNION RD, UNION, OH, USA

https://www.flourishteam.com

Phillipsburg Union Rd. Union. OH. USA

Awesome opportunity to a developer or if your wanting a beautiful piece of land!! 40 acre parcel that was Rezoned to R2 for preliminary subdivision plans for 66 single family lots and 14 duplex lots and street layout. City of Union: 40.765 acres in three parcels with 568 ft of...

### **LOCATION DETAILS**

County Or Parish: Montgomery School District: Northmont

**Directions:** Main Street north to west on **Zoning:** Residential, Agricultural Phillipsburg Union Road (south side of road)

and approximately 0.25 miles west of Main

Street (ST RT 48)