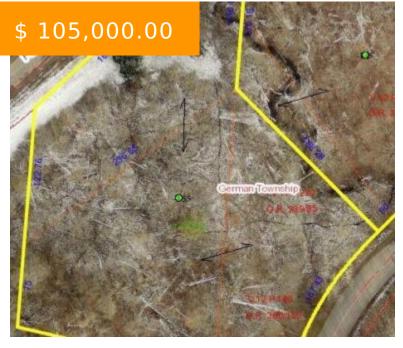

# PINE TREE PL, GERMAN TOWNSHIP, OH 45504, USA

https://www.flourishteam.com

Pine Tree Pl, German Township, OH 45504, USA

- Single Family Lot
- Land
- Active

#### **LOCATION DETAILS**

County Or Parish: Clark School District: Northwestern

Directions: 41 to Lawrenceville Dr right onto Zoning: Residential

St Paris Pike, left onto Autumn Creek, right onto Stone Bridge, right onto Moss Point to

corner location of Pine Tree Place.