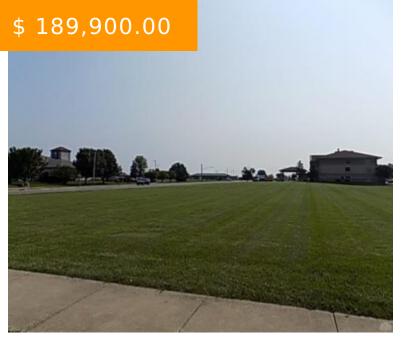

# RUSS RD, GREENVILLE, OH 45331, USA

https://www.flourishteam.com

Russ Rd, Greenville, OH 45331, USA

Prime development land located on corner of Russ Rd. and Oxford Dr. 1.22 acres with 400' road frontage on high traffic road. All utilities are available.

#### **LOCATION DETAILS**

County Or Parish: Darke School District: Greenville

**Directions:** From US Rt 127 or ST Rt 121 to **Zoning:** Business, Commercial

Russ Road. Lot located at the corner of Russ

Rd and Oxford Dr.

#### **PROPERTY FEATURES**

Land Features: Corner Lot Utilities: Utilities at Street

Road Type: paved Frontage: yes

Timber: na