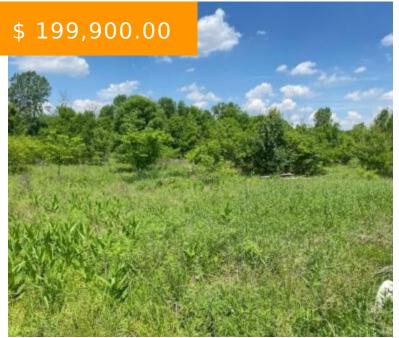

# S DAYTON BRANDT RD, BETHEL TOWNSHIP, OH 45344, USA

https://www.flourishteam.com

S Dayton Brandt Rd, Bethel Township, OH 45344, USA

Great lot to build your dream home. Lots of hardwood trees, creek, and long road frontage. Surrounded by trees. Just north of Tipp Elizabeth Road on South Dayton Brandt Road. Located in very desirable Elizabeth Township and Miami East School District.

### **PROPERTY FEATURES**

Land Features: Wooded Road Type: Blacktop Road

Frontage: 850.52 Feet Timber: Wooded lot