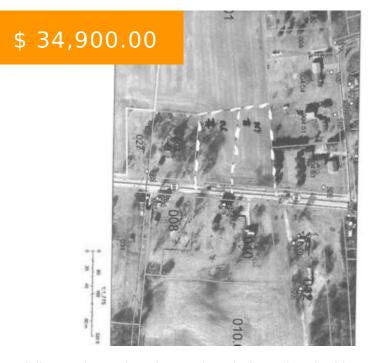

# S MAIN ST, WOODSTOCK, OH 43084, USA

https://www.flourishteam.com

S Main St, Woodstock, OH 43084, USA

Building Lot located on the South End of Woodstock Ohio. Just shy of 1 acre, City Sewer. Located 15 minutes to Honda MAP or Marysville Ohio. Buy Now and Build your Dream Home.

#### **BASIC FACTS**

**Date added:** 11/17/21 **Post Updated:** 2021-11-17 01:11:03

**Type:** Acreage **Status:** Active

**Acres:** 0.9600 **MLS #:** 853632

**Listing Contract Date:** 2021-11-16

## **LOCATION DETAILS**

County Or Parish: Champaign School District: Triad

**Directions:** SR 36 East to North onto St Rt

559 to South End of Woodstock Ohio.

#### **PROPERTY FEATURES**

**Road Type:** paved Frontage: tbd

Timber: N