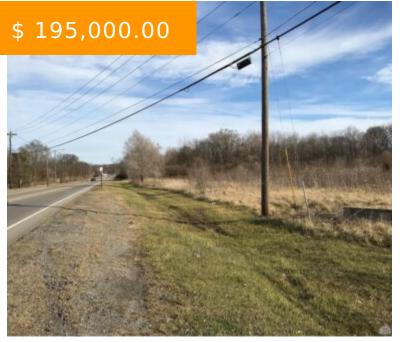

# RILEY BLVD, FRANKLIN, OH 45005, USA

https://www.flourishteam.com

Riley Blvd, Franklin, OH 45005, USA

Land is directly behind the old Franklin box plant on Riley Blvd. The old Franklin land fill sits in a section of this property. Currently zoned 0300 - VACANT INDUSTRIAL LAND. City of Franklin is open to rezoning. EPA approval will be needed. Sale includes Parcel ID 04-31-305-007-0 and 04-31-305-013-0

- Acreage
- Land
- Active

#### **BASIC FACTS**

**Date added:** 11/04/21 **Post Updated:** 2021-11-04 13:34:04

**Type:** Acreage **Status:** Active

**Acres:** 13.0500 **Lot size:** 568994 sq ft