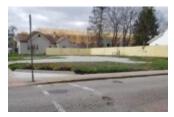

# 

Potential business opportunity!! Large lot currently set up for a single food truck park. Partially fenced in area to store trash cans with gate. 12x12 concrete slab with 220v and 110 electric hookup. 110 hookup by fence as well. New gravel parking area. Zoned for commercial use. Sitting on a...

### **LOCATION DETAILS**

| County Or Parish: Miami              | School District: Piqua |
|--------------------------------------|------------------------|
| Directions: corner of Wood St and S. | Zoning: Commercial     |
| Roosevelt                            |                        |

### **PROPERTY FEATURES**

Land Features: Corner Lot

Road Type: paved

Timber: x

Outside Features: Wood Fence Wood Fence

Frontage: 73