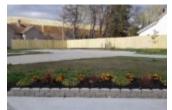

# 

Potential business opportunity!! Large lot currently set up for a single food truck park. Partially fenced in area to store trash cans with gate. 12x12 concrete slab with 220v and 110 electric hookup. 110 hookup by fence as well. New gravel parking area. Zoned for commercial use. Sitting on a...

### **PROPERTY FEATURES**

Land Features: Corner Lot

Road Type: paved

Timber: x

Outside Features: Wood Fence Wood Fence

Frontage: 73