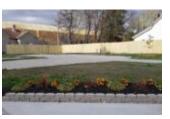

# 

Potential business opportunity!! Large lot currently set up for a single food truck park. Partially fenced in area to store trash cans with gate. 12x12 concrete slab with 220v and 110 electric hookup. 110 hookup by fence as well. New gravel parking area. Zoned for commercial use. Sitting on a...

### **PROPERTY FEATURES**

Land Features: Corner Lot

Road Type: paved

Timber: x

Outside Features: Wood Fence Wood Fence

Frontage: 73