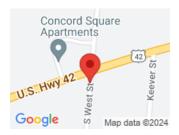

## S WEST ST, LEBANON, OH 45036, USA

https://www.flourishteam.com

### **LOCATION DETAILS**

| County Or Parish: Warren         | School District: Lebanon |
|----------------------------------|--------------------------|
| Directions: Rt 42 to S. West St. | Zoning: Residential      |