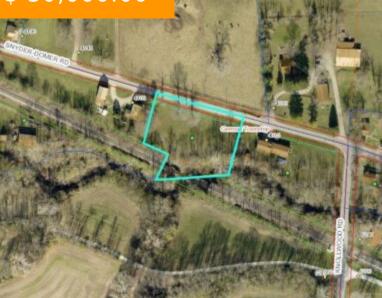

# SNYDER DOMER RD, SPRINGFIELD, OH 45502, USA

https://www.flourishteam.com

# \$ 30,000.00

Snyder Domer Rd, Springfield, OH 45502, USA

- Single Family Lot
- Land
- Active

### **LOCATION DETAILS**

County Or Parish: ClarkSchool District: NorthwesternDirections: St. Rt. 41 to Ballentine to<br/>Knollwood to Snyder DomerKnollwood to Snyder Domer