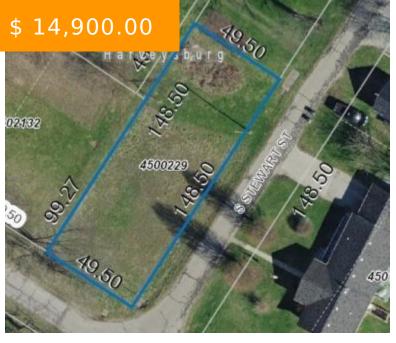

# SOUTH ST, HARVEYSBURG, OH 45032, USA

https://www.flourishteam.com

South St, Harveysburg, OH 45032, USA

Corner lot, property will require survey, will need variance approval to build

- Single Family Lot
- Land
- Active

#### **LOCATION DETAILS**

County Or Parish: Warren School District: Clinton-Massie

**Directions:** From Waynesville take 73 east, left on Oregonia Rd, right on South, corner of

South and Stewart

# **PROPERTY DETAILS**

**Lot Dimensions:** 148 X 50 **Parcel Number:** 1017432020

**Distressed Property:** None **Transaction Type:** Sale