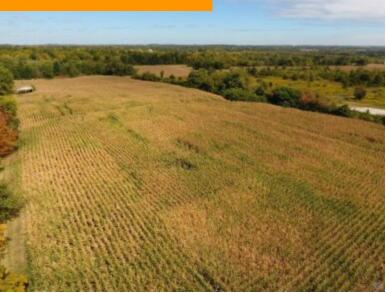

# \$ 3,675,000.00

Acreage totaling 73.5 Acres! Great opportunity and prime location! Minutes from downtown Lebanon, Miami Valley Gaming, Otterbein & outlet mall off 75. Lots of Frontage! Northern half features walking trails, ravine & creek! Warren County Water, cable at street, electric by Duke Energy! Potential Commercial up front, residential in rear....