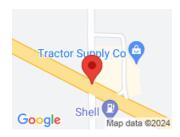

#### **LOCATION DETAILS**

| County Or Parish: Montgomery              | School District: Northmont |
|-------------------------------------------|----------------------------|
| Directions: North of corner of N/W Rt. 49 |                            |
| and Hoke Rd.                              |                            |