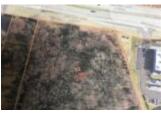

## \$ 212,000.00

lem Ave

3.01 wooded acres on St. Rt. 49 (Salem Ave.) City of Clayton, O. Located next to a new Burger King Restaurant. Located 1/4 mile from Walmart store, and a new Good Will store. Subject lot located 1 block from Miami Valley Career Technology Center ( MVCTC High School). MVCTC...