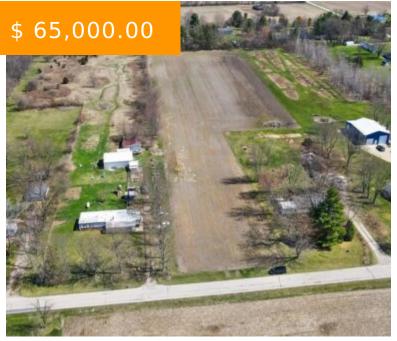

# STAUFFER RD, LAURA, OH 45337, USA

https://www.flourishteam.com

Stauffer Rd, Laura, OH 45337, USA

PRIME SINGLE FAMILY RESIDENTIAL 2.65-ACRE FLAT LOT LOCATED JUST OUTSIDE THE VILLAGE OF LAURA. BUILD YOUR DREAM HOME ON THIS BEAUTIFUL LOT WHERE YOU CAN HAVE THE COUNTRY FEEL WHILE BEING CENTRALLY LOCATED FOR JUST A SHORT DRIVE TO ALL THE AMENITIES OF ENGLEWOOD, VANDALIA, TIPP CITY, TROY, PIQUA AND...

## **BASIC FACTS**

**Date added:** 11/04/21 **Post Updated:** 2021-11-04 12:36:30

**Type:** Acreage **Status:** Active

**Acres:** 2.6500 **Lot size:** 115434 sq ft

MLS #: 837223 Listing Contract Date: 2021-04-12

#### **PROPERTY FEATURES**

Road Type: Paved Frontage: 125

Timber: No.