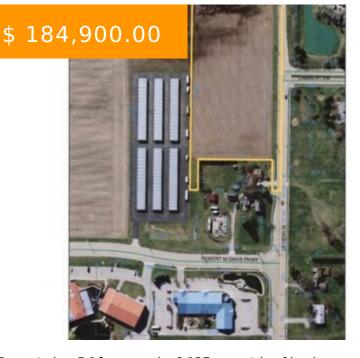

# HIGH ST, PIQUA, OH 45356, USA

https://www.flourishteam.com

High St, Piqua, OH 45356, USA

Property is a 5.16 acre and a 0.127 acre strip of land connecting for ingress/egress to Robert M. Davis Parkway, vacant lots with city water and sewage available, are zoned commercial and in a very desirable area.

#### **PROPERTY FEATURES**

**Utilities:** City Water, Sanitary Sewer **Road Type:** Asphalt

Frontage: +/-651 Timber: N