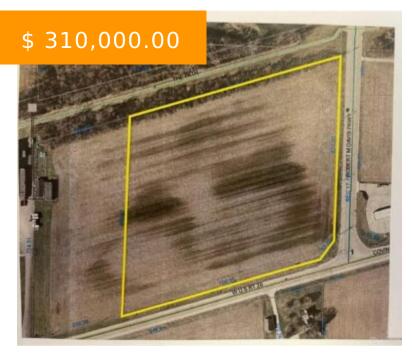

### **BASIC FACTS**

**Date added:** 11/04/21 **Post Updated:** 2021-11-04 13:45:04

**Type:** Acreage **Status:** Active

**Acres:** 11.1910 **Lot size:** 487480 sq ft

MLS #: 842827 Listing Contract Date: 2021-06-18

## **LOCATION DETAILS**

County Or Parish: Miami School District: Piqua

**Directions:** Route 36 West of Piqua beside **Zoning:** Commercial,Industrial

Piqua Steel