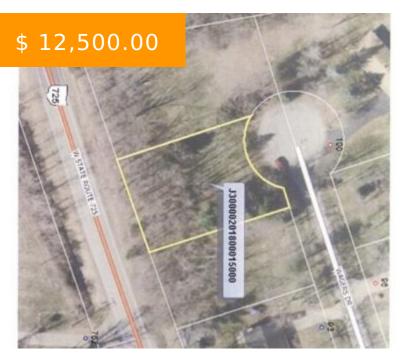

# WAGERS DR, CAMDEN, OH 45311, USA

https://www.flourishteam.com

Wagers Dr, Camden, OH 45311, USA

- Single Family Lot
- Land
- Active

## **LOCATION DETAILS**

County Or Parish: Preble School District: Preble Shawnee

**Directions:** SR 725 to Wagers Drive, lot is on **Zoning:** Residential

the left towards the end. Sign in yard.

### **PROPERTY DETAILS**

**Lot Dimensions:** 0.31 **Parcel Number:** J30000201800015000

Aerial YN: 1 Distressed Property: None

**Transaction Type:** Sale