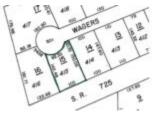

## **LOCATION DETAILS**

County Or Parish: Preble School District: Preble Shawnee

**Directions:** SR 725 to Wagers Drive, lot is on **Zoning:** Residential

the left towards the end. Sign in yard.

### **PROPERTY DETAILS**

**Lot Dimensions:** 0.31 **Parcel Number:** J30000201800015000

Aerial YN: 1 Distressed Property: None

**Transaction Type:** Sale