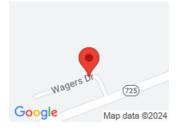

# WAGERS DR, CAMDEN, OH 45311, USA

https://www.flourishteam.com

Wagers Dr, Camden, OH 45311, USA

- Single Family Lot
- Land
- Active

## **LOCATION DETAILS**

County Or Parish: Preble School District: Preble Shawnee

**Directions:** SR 725 to Wagers Drive, lot is on **Zoning:** Residential

the left towards the end. Sign in yard.