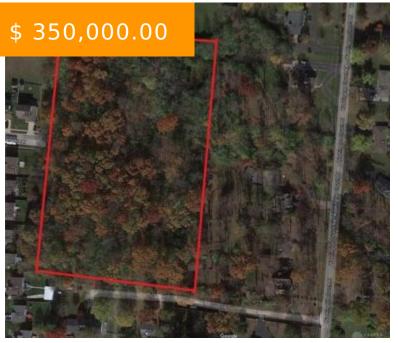

# WASHINGTON CHURCH RD, MIAMISBURG, OH 45342, USA

https://www.flourishteam.com

Washington Church Rd, Miamisburg, OH 45342, USA

Over 6 acres for your to build your dream house! Great location and plenty of room for you to stretch out! Water and Sewer at the dead end of Lincolnshire. Plans written up and approved by the township for plans for an apartment building. Call or text for more information!

#### **BASIC FACTS**

**Date added:** 11/04/21 **Post Updated:** 2021-11-04 20:36:16

**Type:** Acreage **Status:** Active

**Acres:** 5.3950 **Lot size:** 235006 sq ft

MLS #: 850146 Listing Contract Date: 2021-09-23

#### **PROPERTY DETAILS**

**Lot Dimensions:** irregular **Parcel Number:** K45 02603 0029

Distressed Property: None Transaction Type: Sale