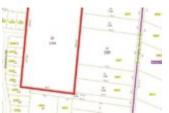

#### **LOCATION DETAILS**

County Or Parish: Montgomery School District: Miamisburg

**Directions:** From Austin Turn onto Miami **Zoning:** Residential

Village Drive turn left on Lincolnshire until it

dead ends.

#### **PROPERTY DETAILS**

**Lot Dimensions:** irregular **Parcel Number:** K45 02603 0029

Distressed Property: None Transaction Type: Sale