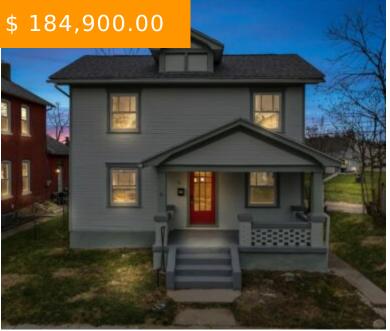

# 60 BELL ST, DAYTON, OH 45403, USA

https://www.flourishteam.com

60 Bell St, Dayton, OH 45403, USA

Huffman Historic Gem that youve been waiting for! This 2 bedroom 1.5 bathroom home has been completely updated from TOP to bottom! Brand new roof, HVAC, Stainless Steel Appliances, Granite Countertops, and beautiful tiled bathrooms! The original hardwood floors have been restored, matching the character of this historic charm! Hurry...

- 2 beds
- 2 baths
- Single Family